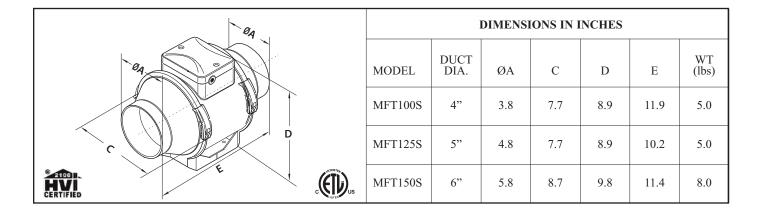

#### MODEL: MFT-S MIXED FLOW IN-LINE FANS

MFT-S Mixed Flow In-Line Fans are designed to be virtually silent. The specially designed housing is optimized with an aerodynamic diffuser and impeller to produce powerful pressure and airflow, while producing very low noise. Featuring a durable UV resistant plastic housing and a two speed motor, they MFT-S Fans are available in 4, 5, & 6" duct diameters.