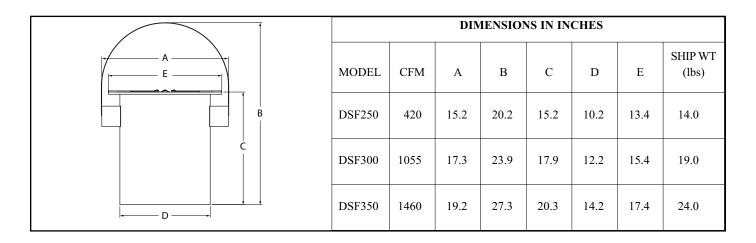

## **MODEL: DSF DESTRATIFICATION FANS**

DSF destratification fans are designed to reduce hot and cold spots through the mixing of air in large spaces, resulting in significantly reduced energy costs and increased comfort. They are available in 10", 12", & 14" fan sizes.

## **CONSTRUCTION**

- · Steel housing with corrosion resistant finish
- Rotating mounting brackets
- Capacities up to 1,460 cfm
- Available in 10", 12" and 14" fan sizes