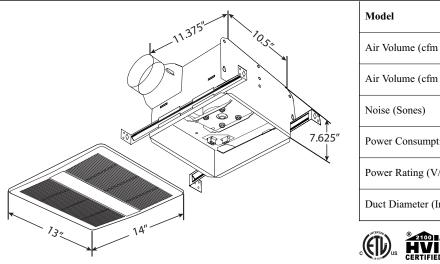

## MODEL: TF TRANQUIL BATHROOM FANS

TF Tranquil bathroom fans offer whisper-quiet exhaust (under 1 sone). The built-in damper prevents a backdraft, keeping tempered air in a home when the fan is not operating.

| Model                       | <b>TF80</b>  | TF110        |
|-----------------------------|--------------|--------------|
| Air Volume (cfm @ 0.1" SP)  | 80           | 110          |
| Air Volume (cfm @ 0.25" SP) | 58           | 100          |
| Noise (Sones)               | 0.4          | 0.9          |
| Power Consumption (W)       | 25           | 33           |
| Power Rating (V/Hz)         | 120V / 60 Hz | 120V / 60 Hz |
| Duct Diameter (In.)         | 4 & 6        | 4 & 6        |
| Duct Diameter (In.)         | 4 & 6        | 4 & 6        |

## CONSTRUCTION

- Galvanized steel housing
- Clean, simple grille design
- Double hanger mounting brackets adjust to 24" span
- Built-in backdraft damper
- Available to fit duct sizes 4" & 6"
- TF110 is HVI certified and Energy Star qualified for 6" duct only

## MOTOR

- Efficient AC motor
- Single phase
- 120V, 60 Hz
- · Automatic reset thermal overload protection

| PROJECT       |              |     | ARCHITECT  |       |      |     |                    |
|---------------|--------------|-----|------------|-------|------|-----|--------------------|
| DATE          |              |     | ENGINEER   |       |      |     |                    |
| SUBMITTED BY  |              |     | CONTRACTOR |       |      |     |                    |
| SPECIFICATION |              |     |            |       |      |     |                    |
| FAN<br>NO.    | MODEL<br>NO. | CFM | VOLTS      | WATTS | AMPS | QTY | OPTIONAL EQUIPMENT |
|               |              |     |            |       |      |     |                    |
|               |              |     |            |       |      |     |                    |
|               |              |     |            |       |      |     |                    |
|               |              |     |            |       |      |     |                    |
|               |              |     |            |       |      |     |                    |
|               |              |     |            |       |      |     |                    |
|               |              |     |            |       |      |     |                    |