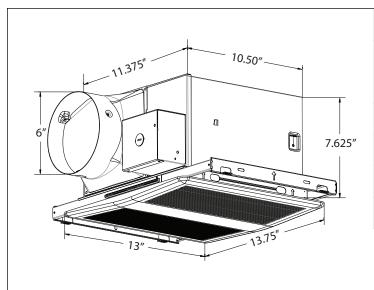

## MODEL: TF140-DC TRANQUIL BATHROOM FAN

With its high efficiency DC motor, the TF140-DC Tranquil bathroom fan offers whisper-quiet exhaust that is under 1 sone. Toggle switch positioning determines the desired airflow rate, ranging from 90 to 150 cfm.

## **CONSTRUCTION**

- Multi-speed fan
- Galvanized steel housing
- Clean, simple grille design
- Install to joist with mounting frame
- Built-in backdraft damper
- Fits 6" duct

## **MOTOR**

- Efficient DC motor
- Single phase
- 120V, 60 Hz
- Automatic reset thermal overload protection

| PROJECT       |              |     | ARCHITECT  |       |     |                    |  |  |
|---------------|--------------|-----|------------|-------|-----|--------------------|--|--|
| DATE          |              |     | ENGINEER   |       |     |                    |  |  |
| SUBMITTED BY  |              |     | CONTRACTOR |       |     |                    |  |  |
| SPECIFICATION |              |     |            |       |     |                    |  |  |
| FAN<br>NO.    | MODEL<br>NO. | CFM | VOLTS      | WATTS | QTY | OPTIONAL EQUIPMENT |  |  |
|               |              |     |            |       |     |                    |  |  |
|               |              |     |            |       |     |                    |  |  |
|               |              |     |            |       |     |                    |  |  |
|               |              |     |            |       |     |                    |  |  |
|               |              |     |            |       |     |                    |  |  |
|               |              |     |            |       |     |                    |  |  |
|               |              |     |            |       |     |                    |  |  |