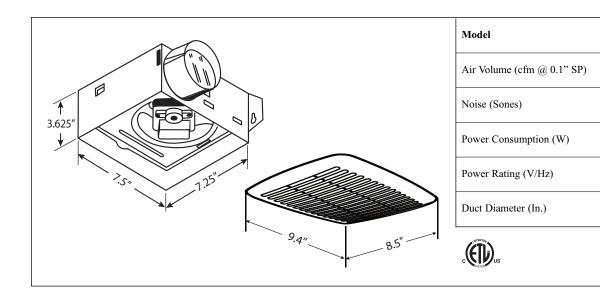

CF50

50

3.5

51

120V / 60 Hz

3

better AIRFLOW by DESIGN<sup>TM</sup>

## MODEL: CF50 BATHROOM EXHAUST FAN

CF bathroom exhaust fans provide an economical bathroom ventilation solution. They are available as complete fan assemblies or in easy-toinstall contractor packages. The built-in damper prevents a backdraft, keeping tempered air in a home when the fan is not operating.

## **CONSTRUCTION**

- · Galvanized steel housing
- Clean, simple grille design
- Double hanger mounting brackets adjust to 24" span
- · Built-in backdraft damper

## **MOTOR**

- Efficient AC motor
- Single phase
- 120V, 60 Hz
- · Automatic reset thermal overload protection

| PROJECT       |              |     |       | ARCHITECT  |      |     |                    |
|---------------|--------------|-----|-------|------------|------|-----|--------------------|
| DATE          |              |     |       | ENGINEER   |      |     |                    |
| SUBMITTED BY  |              |     |       | CONTRACTOR |      |     |                    |
| SPECIFICATION |              |     |       |            |      |     |                    |
| FAN<br>NO.    | MODEL<br>NO. | CFM | VOLTS | WATTS      | AMPS | QTY | OPTIONAL EQUIPMENT |
|               |              |     |       |            |      |     |                    |
|               |              |     |       |            |      |     |                    |
|               |              |     |       |            |      |     |                    |
|               |              |     |       |            |      |     |                    |
|               |              |     |       |            |      |     |                    |
|               |              |     |       |            |      |     |                    |
|               |              |     |       |            |      |     |                    |