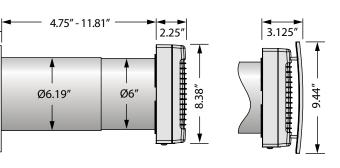

#### Controls & Accessories ~ pages 24-25

|         |             | PERFORMANCE          |       |      |      |       |       |     |                      |                         |
|---------|-------------|----------------------|-------|------|------|-------|-------|-----|----------------------|-------------------------|
|         | MANUFACTURE | ACTURE THERMAL SONES |       |      |      |       |       |     | TRANSPORTED          | POWER                   |
| MODEL   | CODE        | RECOVERY             | SPEED | RPM  | @ 3M | WATTS | AMPS  | CFM | AIR TEMP. (F)        | SUPPLY                  |
| ECO-FLO | RA1-50 -2   | 88%                  | LOW   | 610  | 0.2  | 4.50  | 0.024 | 12  | FROM -4<br>UP TO 104 | 120V<br>60Hz<br>1 Phase |
|         |             |                      | MED   | 800  | 0.4  | 5.00  | 0.026 | 21  |                      |                         |
|         |             |                      | HIGH  | 1450 | 0.5  | 7.00  | 0.039 | 30  |                      |                         |