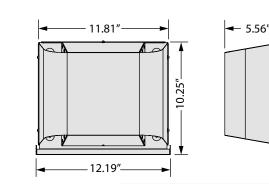

#### Controls & Accessories ~ pages 24-25

|         |             | PERFORMANCE          |       |      |      |       |       |     |                      |                         |
|---------|-------------|----------------------|-------|------|------|-------|-------|-----|----------------------|-------------------------|
|         | MANUFACTURE | ACTURE THERMAL SONES |       |      |      |       |       |     | TRANSPORTED          | POWER                   |
| MODEL   | CODE        | RECOVERY             | SPEED | RPM  | @ 3M | WATTS | AMPS  | CFM | AIR TEMP. (F)        | SUPPLY                  |
| ECO-FLO | RA1-50 -2   | 88%                  | LOW   | 610  | 0.2  | 4.50  | 0.024 | 12  | FROM -4<br>UP TO 104 | 120V<br>60Hz<br>1 Phase |
|         |             |                      | MED   | 800  | 0.4  | 5.00  | 0.026 | 21  |                      |                         |
|         |             |                      | HIGH  | 1450 | 0.5  | 7.00  | 0.039 | 30  |                      |                         |