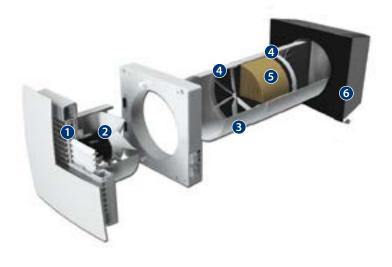

#### **ECO-FLO Construction**

- 1. Front grille with automatic shutter
  - Easy access for filter cleaning or replacement
  - Made of high quality snow-white ABS plastic
- 2. Reversible axial fan
  - Reversible DC ball bearing motor
  - Integrated overheating protection
- 3. Telescopic duct
  - 6" diameter
  - Suitable for walls of varying thickness
- 4. Air filters (MERV 5)
  - Two filters provide air free of dust and pollen
  - Filters are washable for easy maintenance
- 5. ERV core
  - Recovery efficiency of 88% @32 F
  - Anti-bacterial treatment
- 6. Exterior-mounted hood
  - Stainless steel
  - Corrosion proof